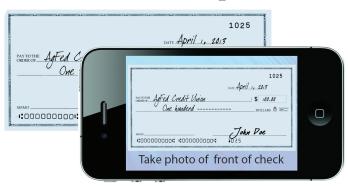

### **Remote Deposit**

With AgFed's Remote Deposit you can deposit your check from anywhere using our Mobile Banking App (available for iPhone, Android, or Tablet). Whether it's 1 AM, or you don't want to go out in the crazy rain storm, or you are away on a business trip, you don't need to waste time or gas driving to a branch or looking for the nearest deposit-taking ATM. Talk about convenient. It is secure, easy to use, and in the palm of your hand!

**Coming Soon**...Desktop Remote Deposit for members who do not have a smartphone.

Get your funds faster with Remote Deposit, visit www.agfed.org for all the details.